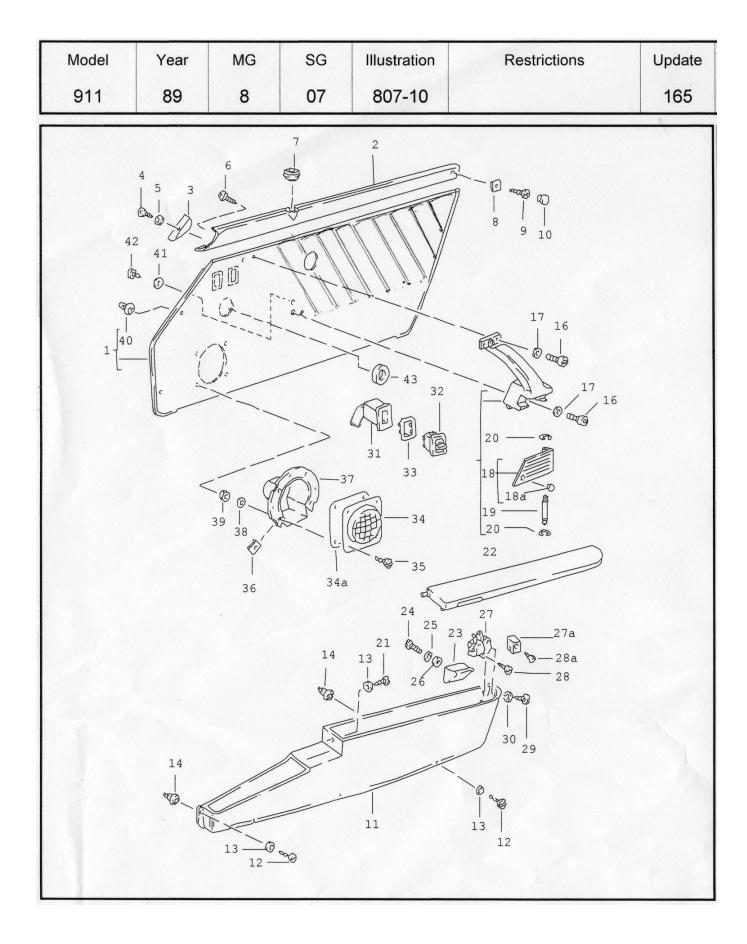

|             |                                                                          |              |           |        |      | _ |
|-------------|--------------------------------------------------------------------------|--------------|-----------|--------|------|---|
| 9           | B Pillar uppers, coupe, supply only, black leather (colours POA)         |              | £55.65    | pair   |      | В |
| 10          | B Pillar uppers, coupe, supply only, vinyl                               |              | £43.89    | pair   |      | В |
| 11          | B Pillar uppers, Targa 993, leather fitted with retrim                   |              | £81.50    | each   |      | В |
| 12          | B Pillar uppers, Targa 993, vinyl fitted with retrim                     |              | £63.67    | each   |      | В |
| 13          | A Pillar upper, when fitted with dash, black leather.(coupe) (colours PC | DA)          | £89.13    | each   |      | В |
| 14          | A Pillar upper, when fitted with dash, vinyl. (coupe)                    |              | £71.31    | each   |      | В |
| 15          | A Pillar supply only, leather (coupe)                                    |              | £61.95    |        |      | D |
| 16          | A Pillar supply only, vinyl (coupe)                                      |              | £49.35    | pair   |      | В |
| 17          | Targa roll bar forward part trimmed & fitted, vinyl                      |              | £259.09   |        |      | В |
|             |                                                                          | supply       | £49.61    |        |      |   |
| 18          | Targa roll bar, slot in part trimmed & fitted, vinyl                     |              | £266.81   |        |      | В |
|             |                                                                          | supply       | £53.48    |        |      |   |
|             | C                                                                        | out of car   | £208.37   |        |      |   |
| 19          | Targa 3pc windscreen surrounds                                           |              | £86.00    | supp   | ly   | D |
| 20          | Targa front windscreen frame surround (+cab) screen out                  |              | £632.88   |        |      |   |
|             |                                                                          | dash out     | £672.35   |        |      |   |
| Door        | <u>Bins:</u>                                                             |              |           |        |      |   |
| 1           | Door Bins, OEM originals trimmed ready to fit                            |              | £477      | each   | า    | В |
| 2           | Door Bins, aftermarket trimmed ready to fit (Bare £177                   |              | £309      | each   | า    | В |
| 3           | Door Bins, OEM originals untrimmed                                       |              | £381      | each   | า    | В |
| 4           | O.E.M 2 part door bins 68-74                                             |              | £POA      |        |      |   |
| 5           | Door bins re carpeted                                                    |              | £119      |        |      |   |
|             | •                                                                        |              |           | 0.0 ok | _    | Р |
| 6           | RS 964 seat belt cover in OE 5FV black carpet                            |              | £141      | each   | 1    | В |
|             |                                                                          |              |           |        |      |   |
| Panel       |                                                                          |              |           |        |      |   |
| 1           | 2 door panels with stitched detail 911SC/3.2/964, supplied,              | leat         |           |        |      | С |
| 2           | 2 door panels with stitched detail, supplied and fitted,                 | leat         |           |        |      | В |
| 3           | 2 door panels with stitched detail, supplied,                            | vinyl/ cl    |           |        |      | С |
| 4           | 2 door panels with stitched detail, supplied and fitted,                 | V            | nyl £571  |        |      | В |
| 5           | 2 door panels, plain, supplied, leather 74-77                            |              | £391      |        |      | С |
|             |                                                                          | fi           | tted £498 |        |      | С |
| 6           | 2 door panels, plain, supplied, vinyl/cloth 74-77                        |              | £371      |        |      | С |
| 0           |                                                                          | fi           | tted £473 |        |      | С |
| 7           | 2 door panels, supplied, untrimmed but inc ¼" foam                       |              | £111      |        |      | D |
| 8           | 2 door panels for up to 1968, 911 with pockets, leather. Supplied        |              | £703      |        |      | В |
| 9           | 2 door panels for up to 1968, 911 with pockets, vinyl. Supplied          |              | £603      |        |      | В |
| 10          | 2 door panels 912 with elasticated pocket, leather supplied              |              | £592      |        |      | В |
| 11          | 2 door panels 912 with elasticated pocket, vinyl supplied                |              | £506      |        |      | В |
| 12          | 2 door panels for OE door bin arrangement, 1968-1974, leather supplie    |              | £382      |        |      | В |
| 13          | 2 door panels for OE door bin arrangement, 1968-1974, vinyl, supplied    |              | £313      |        |      | В |
| 14          | 2 door panels for OE door bin arrangement, 1968-1974, leather, suppli    | ied & fitted | £467      |        |      | В |
| 15          | Door panel cover parts, 911 Sc/3.2, leather                              |              | £185      |        | each | D |
| 16          | Door panel cover parts, 911 Sc/3.2, vinyl                                |              | £146      |        | each | D |
| 17          | Speaker perforation for door panel                                       |              | £48       | .00 @  | each |   |
| <u>Capp</u> | ing sets:                                                                |              |           |        |      |   |
| 1           | Capping set of 4 pieces along front & rear panels (retrim)               | Leat         | her £179  | .41    |      | С |
| 2           | Capping set of 4 pieces along front & rear panels (retrim)               | V            | inyl £141 | .28    |      | С |
| 3           | Capping set of 4 pieces along front & rear panels, Targa/993 (retrim)    | Leat         | her £195  | .04    |      | С |
| 4           | Capping set of 4 pieces along front & rear panels, cut parts only        | Leath        |           |        |      | С |
| -           |                                                                          |              | nyl £63   |        |      | C |
| 5           | Capping set of 2 pieces along front panels only, Trimmed                 | Leat         | -         |        |      | c |
|             |                                                                          |              |           |        |      |   |
| 6           | Capping set of 2 pieces along front panels only, Trimmed                 |              | nyl £96   |        |      | C |
| 7           | Capping set of 2 pieces along rear panels only, Targa/Coupe, Cut Part    |              |           |        |      | С |
| 8           | Capping set of 2 pieces along rear panels only, Targa/Coupe, Cut Part    | s Vi         | nyl £65   | .02    |      | С |
| 9           | Capping set of 2 pieces along rear panels only, Targa/993, Covers        | Leat         | her £151  | .27    |      | С |
|             |                                                                          |              |           |        |      |   |
| Supp        | y only ready to fit 911                                                  |              |           |        |      |   |
| 1           | Front door panels, leather including infills for 993, exchange part      |              | £617      | .74 µ  | pair | С |
| 2           | Front door panels, vinyl, including infills for 993 exchange part        |              | £522      |        | pair | D |
|             |                                                                          |              |           |        |      |   |

#### <u>Wheel arch panels – may require exchange item or £84.00 surcharge</u> <u>911/912/2.4/2.7 / 930 / 3.2 / 964 / 993</u> 1965 to 1998 (special order colours extra £POA )

| 1  | Rear two-part wheel arch panels trimmed in leather             |         | £426.32 | per pair | В |
|----|----------------------------------------------------------------|---------|---------|----------|---|
| 2  | Rear two-part wheel arch panels trimmed in vinyl/cloth         |         | £381.32 | per pair | В |
| 3  | Rear two-part wheel arch panels, cut leather sections          |         | £147.53 | per pair | В |
| 4  | Rear two-part wheel arch panels, cut vinyl sections            |         | £82.51  | per pair | С |
| 5  | Targa wheel arch panels trimmed, leather                       |         | £277.43 | per pair | В |
| 6  | Targa wheel arch panels trimmed & fitted, black leather        |         | £335.07 | per pair | В |
| 7  | Targa wheel arch panels, cut leather sections                  |         | £136.28 | per pair | С |
| 8  | Targa wheel arch panels in vinyl up to 1994 supply             |         | £182.53 | per pair | В |
| 9  | Targa wheel arch panels, cut vinyl sections                    |         | £67.52  | per pair | С |
| 10 | Coupe wheel arch panels, retrimmed, leather fitted on own      |         | £562.61 | per pair | С |
| 11 | Coupe wheel arch panels, retrimmed, vinyl fitted on own        |         | £496.35 | per pair | С |
| 12 | Coupe seat belt panel 1969 to 1973 supply ready to fit leather |         | £168.78 | each     |   |
|    |                                                                | vinyl   | £136.28 | each     |   |
| 13 | Retrim coupe seat belt panel leather                           |         | £57.51  | each     | С |
|    |                                                                | vinyl   | £43.75  | each     | С |
| 14 | Wheel arch panel Coupe Pre 1973                                | vinyl   | £567.00 | per pair |   |
|    |                                                                | Leather | £672.00 | per pair |   |
| 15 | Wheel arch SWB plastic parts                                   |         | £59.00  | each     |   |
|    |                                                                |         |         |          |   |

#### **Rear parcel shelf- requires exchange item or £105.00 surcharge**

| 1  | Rear parcel shelf re-trimmed in leather sc /3.2/964/993                    |             | £458.84 |      | В |
|----|----------------------------------------------------------------------------|-------------|---------|------|---|
| 2  | Rear parcel shelf re-trimmed in vinyl/cloth sc /3.2/964/993                |             | £408.83 |      | В |
| 3  | Sewn parts & plain parcel shelf panel vinyl/cloth supply                   |             | £180.04 |      | С |
| 4  | Sewn parts & plain parcel shelf panel leather supply (69 to 77 £167.00)    | )           | £292.56 |      | С |
| 5  | Rear decking top only, re-trim in leather                                  |             |         |      | D |
|    |                                                                            | Vinyl       | £365.07 |      | D |
| 6  | Rear decking top only, re-trim in leather and refit                        |             | £465.09 |      | В |
| 7  | Rear decking lower only, re-trim in leather, stitched                      |             | £375.07 |      | В |
| 8  | Rear decking lower only, re-trim in vinyl, stitched                        |             | £281.31 |      | В |
|    | '68-'77 plain type                                                         |             | £207.53 |      | В |
| 9  | Rear decking lower only, re-trim in leather, plain '68-'77                 |             | £332.56 |      | В |
| 10 | Rear parcel shelf one-piece type up to 69, leather                         |             | £438.83 |      | В |
| 11 | Rear parcel shelf one piece type up to 69, vinyl                           |             | £383.83 |      | В |
| 12 | Rear parcel shelf three parts 69-77, leather re-trim                       |             | £443.84 |      | В |
| 13 | Rear parcel shelf three part 69-77, vinyl re-trim (New @ £609.00)          |             | £380.08 |      | В |
| 14 | Rail for one piece shelf, leather Supply (retrim = £74.00)                 |             | £48.76  |      | В |
| 15 | Rail for one-piece shelf, vinyl Supply (retrim = £64.20)                   |             | £38.76  |      | В |
| 16 | Rear decking panel top section for 3.2 / 964,993 supply in                 | Leather     | £101.26 |      |   |
|    |                                                                            | Vinyl       | £68.36  |      |   |
| 17 | Parcel shelf top section, vinyl with O.E speaker perforations supply       |             | £108.95 |      |   |
|    |                                                                            | Leather     | £167.88 |      |   |
| 18 | As above but using customer supplied material: Process charge              |             | £82.16  |      |   |
| 19 | Supply rear shelf lower section with twin stitching in black leather (colo | urs POA)    | £141.75 |      |   |
|    |                                                                            | Vinyl       | £102.90 |      |   |
| 20 | Rear decking one piece type up to 1969 pre-cut panel board only            |             | £221.30 |      | В |
| 21 | Pre cut top and lower rear deck parts – from                               |             | £36.26  | each | В |
| 22 | Metal bracket for rear panels                                              |             | £6.25   | each |   |
| 23 | Rear deck middle roll untrimmed                                            | supply only | £93.98  | each |   |
|    |                                                                            |             |         |      |   |