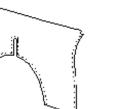

#### <u>Wheel arch panels – may require exchange item or £84.00 surcharge</u> <u>911/912/2.4/2.7 / 930 / 3.2 / 964 / 993</u> 1965 to 1998 (special order colours extra £POA )

| 1  | Rear two-part wheel arch panels trimmed in leather             |         | £426.32 | per pair | В |
|----|----------------------------------------------------------------|---------|---------|----------|---|
| 2  | Rear two-part wheel arch panels trimmed in vinyl/cloth         |         | £381.32 | per pair | В |
| 3  | Rear two-part wheel arch panels, cut leather sections          |         | £147.53 | per pair | В |
| 4  | Rear two-part wheel arch panels, cut vinyl sections            |         | £82.51  | per pair | С |
| 5  | Targa wheel arch panels trimmed, leather                       |         | £277.43 | per pair | В |
| 6  | Targa wheel arch panels trimmed & fitted, black leather        |         | £335.07 | per pair | В |
| 7  | Targa wheel arch panels, cut leather sections                  |         | £136.28 | per pair | С |
| 8  | Targa wheel arch panels in vinyl up to 1994 supply             |         | £182.53 | per pair | В |
| 9  | Targa wheel arch panels, cut vinyl sections                    |         | £67.52  | per pair | С |
| 10 | Coupe wheel arch panels, retrimmed, leather fitted on own      |         | £562.61 | per pair | С |
| 11 | Coupe wheel arch panels, retrimmed, vinyl fitted on own        |         | £496.35 | per pair | С |
| 12 | Coupe seat belt panel 1969 to 1973 supply ready to fit leather |         | £168.78 | each     |   |
|    |                                                                | vinyl   | £136.28 | each     |   |
| 13 | Retrim coupe seat belt panel leather                           |         | £57.51  | each     | С |
|    |                                                                | vinyl   | £43.75  | each     | С |
| 14 | Wheel arch panel Coupe Pre 1973                                | vinyl   | £567.00 | per pair |   |
|    |                                                                | Leather | £672.00 | per pair |   |
| 15 | Wheel arch SWB plastic parts                                   |         | £59.00  | each     |   |
|    |                                                                |         |         |          |   |