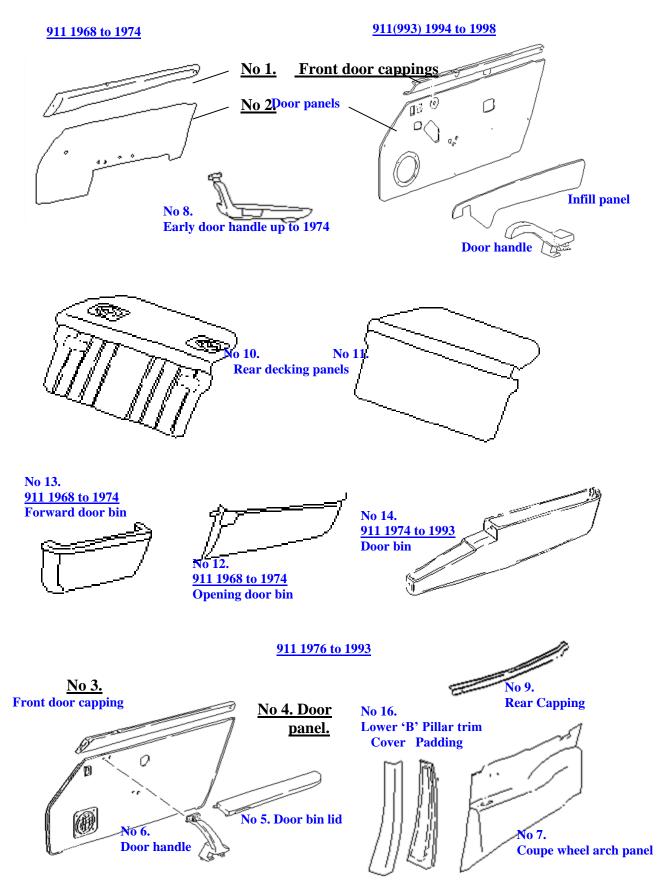

|             |                                                                          |              |           |        |      | _ |
|-------------|--------------------------------------------------------------------------|--------------|-----------|--------|------|---|
| 9           | B Pillar uppers, coupe, supply only, black leather (colours POA)         |              | £55.65    | pair   |      | В |
| 10          | B Pillar uppers, coupe, supply only, vinyl                               |              | £43.89    | pair   |      | В |
| 11          | B Pillar uppers, Targa 993, leather fitted with retrim                   |              | £81.50    | each   |      | В |
| 12          | B Pillar uppers, Targa 993, vinyl fitted with retrim                     |              | £63.67    | each   |      | В |
| 13          | A Pillar upper, when fitted with dash, black leather.(coupe) (colours PC | DA)          | £89.13    | each   |      | В |
| 14          | A Pillar upper, when fitted with dash, vinyl. (coupe)                    |              | £71.31    | each   |      | В |
| 15          | A Pillar supply only, leather (coupe)                                    |              | £61.95    |        |      | D |
| 16          | A Pillar supply only, vinyl (coupe)                                      |              | £49.35    | pair   |      | В |
| 17          | Targa roll bar forward part trimmed & fitted, vinyl                      |              | £259.09   |        |      | В |
|             |                                                                          | supply       | £49.61    |        |      |   |
| 18          | Targa roll bar, slot in part trimmed & fitted, vinyl                     |              | £266.81   |        |      | В |
|             |                                                                          | supply       | £53.48    |        |      |   |
|             | C                                                                        | out of car   | £208.37   |        |      |   |
| 19          | Targa 3pc windscreen surrounds                                           |              | £86.00    | supp   | ly   | D |
| 20          | Targa front windscreen frame surround (+cab) screen out                  |              | £632.88   |        |      |   |
|             |                                                                          | dash out     | £672.35   |        |      |   |
| Door        | <u>Bins:</u>                                                             |              |           |        |      |   |
| 1           | Door Bins, OEM originals trimmed ready to fit                            |              | £477      | each   | า    | В |
| 2           | Door Bins, aftermarket trimmed ready to fit (Bare £177                   |              | £309      | each   | า    | В |
| 3           | Door Bins, OEM originals untrimmed                                       |              | £381      | each   | า    | В |
| 4           | O.E.M 2 part door bins 68-74                                             |              | £POA      |        |      |   |
| 5           | Door bins re carpeted                                                    |              | £119      |        |      |   |
|             | •                                                                        |              |           | 0.0 ok | _    | Р |
| 6           | RS 964 seat belt cover in OE 5FV black carpet                            |              | £141      | each   | 1    | В |
|             |                                                                          |              |           |        |      |   |
| Panel       |                                                                          |              |           |        |      |   |
| 1           | 2 door panels with stitched detail 911SC/3.2/964, supplied,              | leat         |           |        |      | С |
| 2           | 2 door panels with stitched detail, supplied and fitted,                 | leat         |           |        |      | В |
| 3           | 2 door panels with stitched detail, supplied,                            | vinyl/ cl    |           |        |      | С |
| 4           | 2 door panels with stitched detail, supplied and fitted,                 | V            | nyl £571  |        |      | В |
| 5           | 2 door panels, plain, supplied, leather 74-77                            |              | £391      |        |      | С |
|             |                                                                          | fi           | tted £498 |        |      | С |
| 6           | 2 door panels, plain, supplied, vinyl/cloth 74-77                        |              | £371      |        |      | С |
| 0           |                                                                          | fi           | tted £473 |        |      | С |
| 7           | 2 door panels, supplied, untrimmed but inc ¼" foam                       |              | £111      |        |      | D |
| 8           | 2 door panels for up to 1968, 911 with pockets, leather. Supplied        |              | £703      |        |      | В |
| 9           | 2 door panels for up to 1968, 911 with pockets, vinyl. Supplied          |              | £603      |        |      | В |
| 10          | 2 door panels 912 with elasticated pocket, leather supplied              |              | £592      |        |      | В |
| 11          | 2 door panels 912 with elasticated pocket, vinyl supplied                |              | £506      |        |      | В |
| 12          | 2 door panels for OE door bin arrangement, 1968-1974, leather supplie    |              | £382      |        |      | В |
| 13          | 2 door panels for OE door bin arrangement, 1968-1974, vinyl, supplied    |              | £313      |        |      | В |
| 14          | 2 door panels for OE door bin arrangement, 1968-1974, leather, suppli    | ied & fitted | £467      |        |      | В |
| 15          | Door panel cover parts, 911 Sc/3.2, leather                              |              | £185      |        | each | D |
| 16          | Door panel cover parts, 911 Sc/3.2, vinyl                                |              | £146      |        | each | D |
| 17          | Speaker perforation for door panel                                       |              | £48       | .00 @  | each |   |
| <u>Capp</u> | ing sets:                                                                |              |           |        |      |   |
| 1           | Capping set of 4 pieces along front & rear panels (retrim)               | Leat         | her £179  | .41    |      | С |
| 2           | Capping set of 4 pieces along front & rear panels (retrim)               | V            | inyl £141 | .28    |      | С |
| 3           | Capping set of 4 pieces along front & rear panels, Targa/993 (retrim)    | Leat         | her £195  | .04    |      | С |
| 4           | Capping set of 4 pieces along front & rear panels, cut parts only        | Leath        |           |        |      | С |
| -           |                                                                          |              | nyl £63   |        |      | C |
| 5           | Capping set of 2 pieces along front panels only, Trimmed                 | Leat         | -         |        |      | c |
|             |                                                                          |              |           |        |      |   |
| 6           | Capping set of 2 pieces along front panels only, Trimmed                 |              | nyl £96   |        |      | C |
| 7           | Capping set of 2 pieces along rear panels only, Targa/Coupe, Cut Part    |              |           |        |      | С |
| 8           | Capping set of 2 pieces along rear panels only, Targa/Coupe, Cut Part    | s Vi         | nyl £65   | .02    |      | С |
| 9           | Capping set of 2 pieces along rear panels only, Targa/993, Covers        | Leat         | her £151  | .27    |      | С |
|             |                                                                          |              |           |        |      |   |
| Supp        | y only ready to fit 911                                                  |              |           |        |      |   |
| 1           | Front door panels, leather including infills for 993, exchange part      |              | £617      | .74 µ  | pair | С |
| 2           | Front door panels, vinyl, including infills for 993 exchange part        |              | £522      |        | pair | D |
|             |                                                                          |              |           |        |      |   |

## **INTERIOR PANELS**