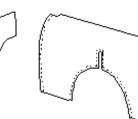

#### <u>Wheel arch panels – may require exchange item or £84.00 surcharge</u> <u>911/912/2.4/2.7 / 930 / 3.2 / 964 / 993</u> 1965 to 1998 (special order colours extra £POA )

| 1  | Rear two-part wheel arch panels trimmed in leather             |         | £426.32 | per pair | В |
|----|----------------------------------------------------------------|---------|---------|----------|---|
| 2  | Rear two-part wheel arch panels trimmed in vinyl/cloth         |         | £381.32 | per pair | В |
| 3  | Rear two-part wheel arch panels, cut leather sections          |         | £147.53 | per pair | В |
| 4  | Rear two-part wheel arch panels, cut vinyl sections            |         | £82.51  | per pair | С |
| 5  | Targa wheel arch panels trimmed, leather                       |         | £277.43 | per pair | В |
| 6  | Targa wheel arch panels trimmed & fitted, black leather        |         | £335.07 | per pair | В |
| 7  | Targa wheel arch panels, cut leather sections                  |         | £136.28 | per pair | С |
| 8  | Targa wheel arch panels in vinyl up to 1994 supply             |         | £182.53 | per pair | В |
| 9  | Targa wheel arch panels, cut vinyl sections                    |         | £67.52  | per pair | С |
| 10 | Coupe wheel arch panels, retrimmed, leather fitted on own      |         | £562.61 | per pair | С |
| 11 | Coupe wheel arch panels, retrimmed, vinyl fitted on own        |         | £496.35 | per pair | С |
| 12 | Coupe seat belt panel 1969 to 1973 supply ready to fit leather |         | £168.78 | each     |   |
|    |                                                                | vinyl   | £136.28 | each     |   |
| 13 | Retrim coupe seat belt panel leather                           |         | £57.51  | each     | С |
|    |                                                                | vinyl   | £43.75  | each     | С |
| 14 | Wheel arch panel Coupe Pre 1973                                | vinyl   | £567.00 | per pair |   |
|    |                                                                | Leather | £672.00 | per pair |   |
| 15 | Wheel arch SWB plastic parts                                   |         | £59.00  | each     |   |
|    |                                                                |         |         |          |   |