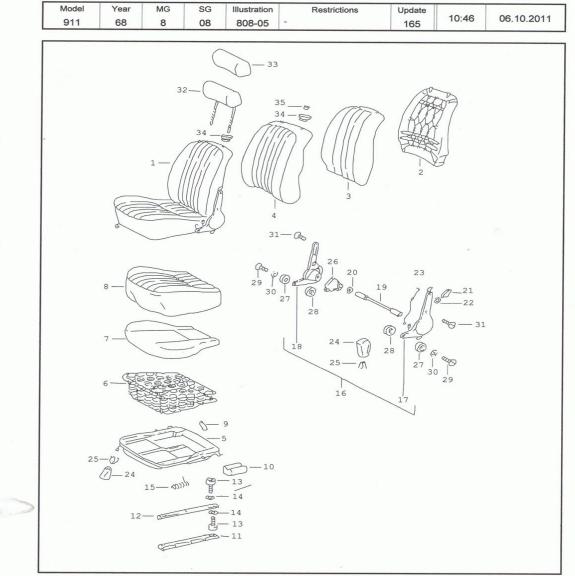

## **SEAT TYPES (YEARS & MODELS)**

Rear seat and backrest 924 up to 1988, 944 up

Rear seat pad, 968 1994 to 1995

|                      | SEATS                                                                                     |                                                     |                                                              |                                                         |                                                     |                                                              |                                                                     |
|----------------------|-------------------------------------------------------------------------------------------|-----------------------------------------------------|--------------------------------------------------------------|---------------------------------------------------------|-----------------------------------------------------|--------------------------------------------------------------|---------------------------------------------------------------------|
| RETRIM               | Front seats<br>retrimmed in<br>OE leather<br>Per Pair<br>(Ruched see<br>item 10<br>below) | Front & rear<br>seats<br>retrimmed in<br>OE leather | Front seats<br>retrimmed in<br>OE<br>Vinyl/cloth<br>Per Pair | Front & rear<br>seats<br>retrimmed in<br>OE Vinyl/cloth | Front seat<br>new leather<br>facings OE<br>Per Pair | Front seats<br>new cloth and<br>vinyl facings<br>OE Per Pair | Front seats<br>retrimmed in<br>half<br>leather/vinyl<br>OE Per Pair |
| 356ABC *             | £1,980.16                                                                                 | £2,737.93                                           | £1,843.20                                                    | £2,572.80                                               | £1,610.24                                           | £1,465.60                                                    | £1,934.08                                                           |
| 912 / 911 to 73      | £1,980.16                                                                                 | £2,737.93                                           | £1,843.20                                                    | £2,572.80                                               | £1,610.24                                           | £1,465.60                                                    | £1,934.08                                                           |
| 911 74 to 83         | £2,137.91                                                                                 | £2,750.52                                           | £1,956.62                                                    | £2,676.74                                               | £1,696.57                                           | £1,492.79                                                    | £2,101.64                                                           |
| 911 83 to 94         | £2,137.91                                                                                 | £2,750.52                                           | £1,956.62                                                    | £2,676.74                                               | £1,696.57                                           | £1,492.79                                                    | £2,101.64                                                           |
| 993 / 94 to 98 *     | £2,137.91                                                                                 | £2,750.52                                           | £1,956.62                                                    | £2,676.74                                               | £1,696.57                                           | £1,492.79                                                    | £2,101.64                                                           |
| 924 / 944 / 968<br>* | £2,137.91                                                                                 | £3,679.44                                           | £1,956.62                                                    | £3,235.61                                               | £1,696.57                                           | £1,492.79                                                    | £2,101.64                                                           |
| 928 (see item 2)     | £3,020.57                                                                                 | £4,578.37                                           | £2,944.31                                                    | £4,420.83                                               | £2,331.69                                           | £2,156.66                                                    | £2,714.26                                                           |
| Boxster/996/997      | £2,121.65                                                                                 | £2,881.79                                           |                                                              |                                                         |                                                     |                                                              |                                                                     |

| SUPPLY ONLY      | Front seat<br>covers OE<br>leather | Front and rear<br>seat covers OE<br>leather Perf<br>extra | Front seat<br>covers OE cloth/<br>vinyl Pair | Front & rear seat covers OE | Front seats<br>centre sections<br>Leather OE Perf/<br>cloth,<br>each | Front seat<br>covers half OE<br>leather/vinyl Pair |
|------------------|------------------------------------|-----------------------------------------------------------|----------------------------------------------|-----------------------------|----------------------------------------------------------------------|----------------------------------------------------|
| 356ABC           | £1,338.45                          | £1,756.11                                                 | £1,200.81                                    | £1,606.61                   | £116.28                                                              | £1,266.07                                          |
| 912              | £1,338.45                          | £1,756.11                                                 | £1,200.81                                    | £1,606.61                   | £116.28                                                              | £1,266.07                                          |
| 911 to 73        | £1,338.45                          | £1,756.11                                                 | £1,200.81                                    | £1,606.61                   | £116.28                                                              | £1,266.07                                          |
| 911 74 to 94     | £1,428.63                          | £1,957.83                                                 | £1,274.36                                    | £1,786.96                   | £122.22                                                              | £1,359.80                                          |
| 993 94 to 98     | £1,428.63                          | £1,957.83                                                 | £1,274.36                                    | £1,786.96                   | £128.15                                                              | £1,359.80                                          |
| 924 / 944 / 968  | £1,428.63                          | £2,589.09                                                 | £1,274.36                                    | £2,433.65                   | £122.22                                                              | £1,359.80                                          |
| 928 (see item 2) | £1,999.37                          | £3,003.20                                                 | £1,625.59                                    | £2,479.92                   |                                                                      |                                                    |
| Boxster/996/ 997 | £1,552.04                          | £2,254.48                                                 |                                              |                             |                                                                      |                                                    |

\* Needs exchange cover parts.

| 1  | Perforated leather original spec.                           | £97.02                | extra per pair of seats D                      |
|----|-------------------------------------------------------------|-----------------------|------------------------------------------------|
| 2  | 928 Electric early type Pre 1984.                           | £520.10               | extra per pair of front seats.                 |
| 3  | 993/996 Sports Carbon backed type:<br>Add                   | £145.03               | for extra time involved per pair front seats   |
| 4  | Replace piping only<br>From                                 | £597.61               | per seat.                                      |
| 5  | Head rest frame & foam, untrimmed                           | £173.79               | В                                              |
| 6  | Seat frame, base, early RS c 1973                           | £595.11               | RS Touring part produced in house              |
| 7  | Seat frame, back, early RS c 1973                           | £595.11               | RS Touring part produced in house              |
| 8  | Seats with heating, reuse existing elements 3.2 / 964 / 993 | £110.02               | extra per pair.                                |
| 9  | New cables, sports seat '74 – '80                           | £46.26                | each, short and long                           |
| 10 | Ruched effect 3.2/964/993/ 928/996                          | £373.82               | pair add extra to seat pricing                 |
| 11 | Special order leather colours                               | £319.73 or<br>£653.78 | on pair of seats one off colour. (no discount) |
| 12 | Rear seats back rest 993 supply centre part surcharge.      | £437.59               | pair                                           |
| 13 | 5 piece foam set sports seats 1980-83                       | £511.01               | set                                            |
| 14 | 2 BE Seat Shields 1985 to 1998 in leather                   | £28.88                | Each                                           |
| 15 | New plastic strip 993 hardback                              | £63.61                | Per seat                                       |
|    |                                                             |                       |                                                |

| 1  | Retrim seat complete in vinyl / cloth from                                                                                                 | £895.17 | per seat (Plus parts see below) |   |
|----|--------------------------------------------------------------------------------------------------------------------------------------------|---------|---------------------------------|---|
|    | Retrim seat complete in leather from                                                                                                       | £978.94 | per seat (Plus parts see below) |   |
| 2  | Backrest refurb parts rubber support rings each                                                                                            | £2.44   |                                 | Е |
|    | Hessian pad each                                                                                                                           | £35.41  |                                 | D |
| 3  | Foam pad back support each                                                                                                                 | £123.98 |                                 | D |
| 4  | Backrest cover supply, vinyl / cloth each from                                                                                             | £333.20 |                                 | В |
|    | Leather from                                                                                                                               | £402.76 |                                 | В |
| 5  | Metal pan base shot blast / powder coat black each                                                                                         | £54.93  |                                 |   |
| 6  | Seat spring base unit each                                                                                                                 | £186.74 |                                 | А |
| 7  | Seat base foam each                                                                                                                        | £120.96 |                                 | В |
| 8  | Seat base cover supply vinyl / cloth each                                                                                                  | £266.19 |                                 | В |
|    | Leather from                                                                                                                               | £336.85 |                                 | В |
| 9  | Option : per seat , remove all trim / covers , replace rubber support rings , replace hessian pad ,repad / reuse existing padding , labour | £351.50 | plus parts.                     |   |
| 10 | Hessian for seat base each                                                                                                                 | £8.55   |                                 | Е |
| 11 | Recliners / hinges as parts No 16 black type recon each                                                                                    | £91.54  |                                 | В |
|    | As above but chrome type rechrome etc each                                                                                                 | £158.67 |                                 |   |
| 12 | Headrest, flat base type recon metal plate to OE finish each                                                                               | £29.30  |                                 |   |
| 13 | Seat shield plastic see no. 26 in figure below                                                                                             | £68.34  | each                            |   |
|    |                                                                                                                                            |         |                                 |   |