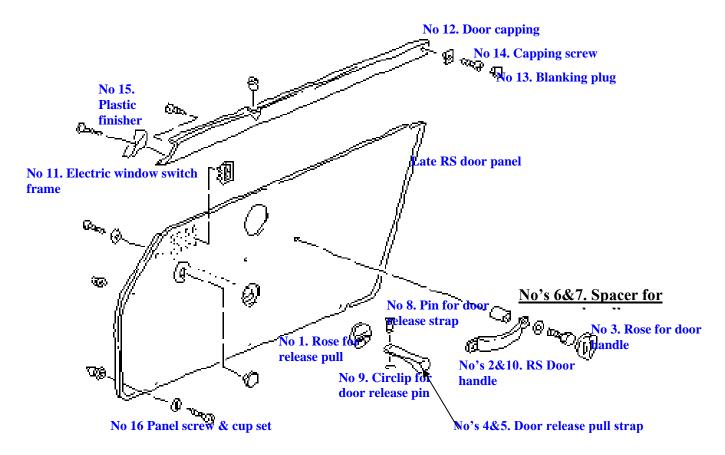

#### RS door panels and parts, Late Type

#### 911Sc/3.2/964/993

В

В

В

В

#### **Options on panels** (continued)

- 7. Spacer for handle, ours
- 8. Pin for door release strap
- 9. Circlip for door release pin pull B
- 10. 964 RS '92 door handle, leather
- 11. Electric window switch frames
- 12. Door capping
- 13. Blanking plug
- 14. Capping Screw
- 15. Plastic finisher
- 16. Panel screw and cup

| <u>993</u>  |                                                                        |            |         |         |   |
|-------------|------------------------------------------------------------------------|------------|---------|---------|---|
| 1           | 993 door panels including infill panel, retrim and fit in Leather      |            | £744.19 | pair    | С |
| 2           | 993 door panels including infill panel, retrim and fit in Vinyl        |            | £626.22 | pair    | С |
| 3           | Supply cut parts in leather for panel only, not infill                 |            | £185.03 | pair    | С |
| 4           | Supply cut parts in vinyl for panel only, not infill                   |            | £102.52 | pair    | С |
| 5           | 993 infill panels OE leather retrim only (exchange required)           |            | £153.77 | pair    | В |
| 6           | 993 infill panels OE leather retrim and fit (exchange required)        |            | £320.06 | pair    | В |
| 7           | 993 infill panels OE leather supply only of cut leather parts          |            | £78.76  | each    | D |
| 8           | 993 infill panels vinyl retrim only (exchange required)                |            | £125.02 | pair    | В |
| 9           | 993 infill panels vinyl retrim and fit (exchange required)             |            | £288.80 | pair    | В |
| 10          | 993 Targa header rail in leather, supply cut leather parts only        |            | £66.27  | each    | С |
| 11          | 993 Targa header rail in leather, fit as part of retrim                |            | £98.77  | each    | В |
| 12          | 993 Targa header rail in vinyl, fit as part of retrim                  |            | £73.77  | each    | В |
| 13          | 993 Targa lateral roof rails, supply cut leather parts only            |            | £73.77  | each    | С |
| 14          | 993 Targa lateral roof rails, leather, fit as part of retrim           |            | £106.27 | each    | В |
| 15          | 993 Targa lateral roof rails, vinyl, fit as part of retrim             |            | £87.52  | each    | В |
| 16          | 993 Pair door panels with infills supply                               | Leather    | £650.12 |         | В |
|             |                                                                        | Vinyl      | £525.09 |         |   |
|             |                                                                        |            |         |         |   |
| Earl        | y RS door panels and parts, Pre 1974                                   |            |         |         |   |
| Early       | Pre '74 RS door panels c/w handles & fittings in leather               |            | £567.61 | pair    | С |
| Early       | Pre '74 RS door panels c/w handles & fittings in vinyl/cloth           |            | £482.59 | pair    | С |
| Untri       | mmed door panels Inc ¼" foam                                           |            | £110.65 | pair    | D |
| Opti        | ons on panels                                                          |            |         |         |   |
| 1           | Handle                                                                 | 2          | £20.00  | each    | D |
| 2           | Strap                                                                  | 2          | £15.00  | each    | В |
| 3           | Panels in vinyl no fittings                                            | 2          | £370.06 | each    | В |
| 4           | Nutserts                                                               | 3          | £0.49   | each    | В |
| 5           | M4 x 25 machine, panel fixing                                          | 5          | £0.49   | each    | В |
| 6           | M6 Allen bolts x 25, strap fixing                                      | 2          | £0.49   | each    | В |
| 7           | M5 x 25 Counter sunk handle fixing                                     | 4          | £0.49   | each    | В |
| 8           | Protection washer                                                      | 6          | £0.39   | each    | В |
| 9           | Panel protection edging '                                              |            | £4.77   | £5.01   | С |
| 10          | Panel protection edging roll price 50 metres / roll                    |            | £3.57   | £3.75   |   |
| <u>RS d</u> | loor panels and parts, Late type                                       |            |         |         |   |
| <u>9118</u> | <u>C/3.2/964/993</u>                                                   |            |         |         |   |
| 1           | Late RS door panels c/w handles & fittings in Leather for SC/3.2/964/9 | <u>993</u> | £721.3  | 39 pair | С |
| 2           | Late RS door panels c/w handles & fittings in Vinyl for SC/3.2/964/993 | 3          | £637.6  | 62 pair | С |
| 3           | Late Rs door panels supplied and fitted                                | Leather    | £986.4  | 44 pair |   |
|             |                                                                        | Vinyl      | £931.4  | 42 pair |   |
| 4           | Late RS door panels, no fittings, in vinyl for SC/3.2/964/993          |            | £367.   | 57 pair | С |
| 5           | Late RS door panels, no fittings, in leather for SC/3.2/964/993        |            | £401.3  | 32 pair | С |
| 6           | Pockets plain elastic type                                             |            | £67.    | 52 pair |   |
| 7           | Pockets, picture frame type                                            |            | £196.2  | 29 pair |   |
|             | Options on panels                                                      |            |         |         |   |
| 1           | Rose for release pull                                                  |            | £4.3    | 38 each | В |
| 2           | RS door handle, 993 type only                                          |            | £122.   | 52 each | В |
| 3           | Rose for door handle                                                   |            | £4.3    | 38 each | В |
| 4           | Door release pull strap, OEM webbing                                   |            | £41.2   | 25 each | В |
| 5           | Door release pull strap, ours in leather                               |            | £13.7   | 74 each | В |
| 6           | Spacer for handle, OEM                                                 |            | £5.6    | 64 each | В |
| 7           | Spacer for handle, OUR TYPE                                            |            | £3.1    | 13 each | В |
| 8           | Pin                                                                    |            | £1.8    | 39 each |   |
| 9           | Circlip                                                                |            | £1.8    | 39 each |   |
|             |                                                                        |            |         |         |   |