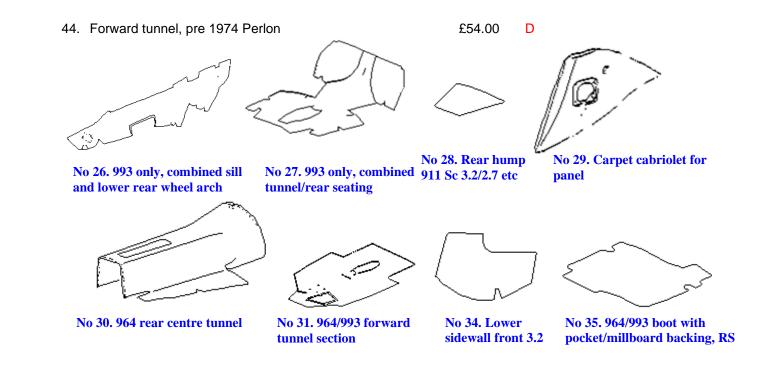

## **INTERIOR PANELS**

#### RS door panels and parts, Late Type

#### 911Sc/3.2/964/993

В

В

В

В