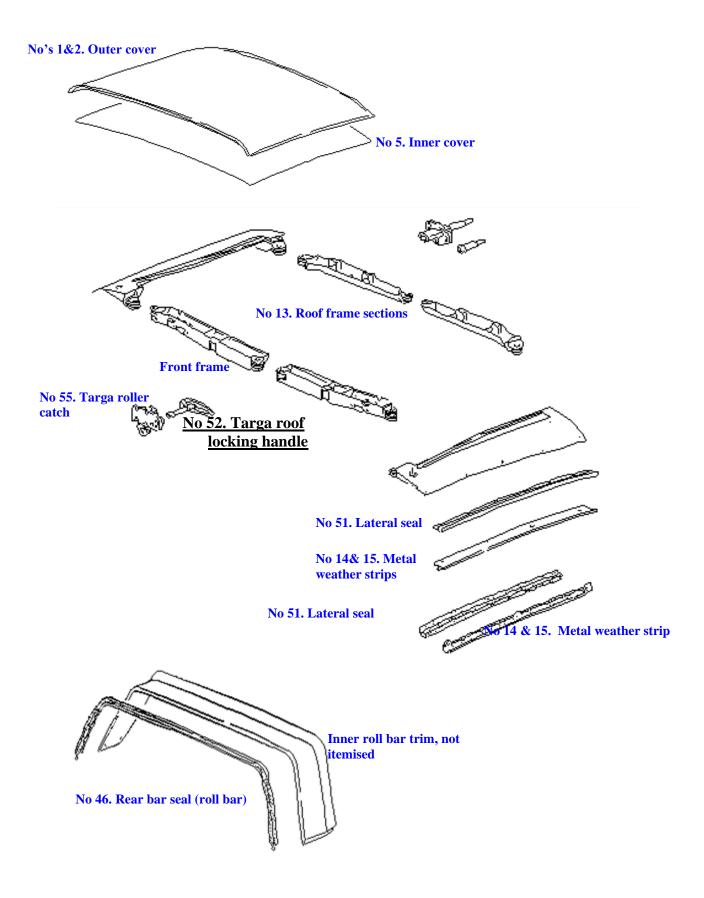

bber seals rear dowel [901 565 361 40]              | £3.75            | each       |   |
| 43  | Targa frame pad trim clips plastic [999 703 114 40]                 | £1.89            | each       |   |
| 44  | Lock out latch – rubber coated [964 565 265 00]                     | £16.43           | each       |   |
| 45  | 1/4 Light felt window channel 911 542 905 00 early                  | £74.97           | each       |   |
| 46  | Pivot set 3.2 / 964 6 piece (without shims / circlips)              | £49.50           | supply     |   |
| 47  | Rear centre location pivot                                          | £9.43            | each       |   |
|     |                                                                     |                  |            |   |

## 911 TARGA UP TO 1994



## **FITTINGS**

| 1                 | Recaro air lumber pad and inflator                                                     | £56.67           | inc  | В |
|-------------------|----------------------------------------------------------------------------------------|------------------|------|---|
| 2                 | DIY press stud tool with snaps (Popper Set)                                            | £30.07<br>£21.01 | set  | C |
| 2                 | Door Panel clips, plastic to secure panel to inner door skin                           | £1.06            | each | D |
| 4                 | Door bin mounting block, front                                                         | £5.29            | each | A |
| 4                 | Door membranes OEM